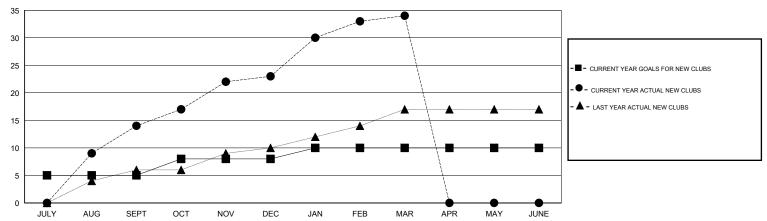

### GOALS AND ACTUAL NEW CLUBS CUMULATIVE

# LOCATION NEPAL

GMT CA 6

|                       |                  | Clubs               |                            |                             | Members               |                    |                            |                              |                             |
|-----------------------|------------------|---------------------|----------------------------|-----------------------------|-----------------------|--------------------|----------------------------|------------------------------|-----------------------------|
| RESULTS FOR 2013-2014 |                  |                     |                            |                             | RESULTS FOR 2013-2014 |                    |                            |                              |                             |
| QUARTER               | NEW CLUB<br>GOAL | ACTUAL NEW<br>CLUBS | ACTUAL<br>DROPPED<br>CLUBS | ACTUAL NET<br>GAIN/<br>LOSS | QUARTER               | NEW MEMBER<br>GOAL | ACTUAL TOTAL MEMBERS ADDED | ACTUAL<br>DROPPED<br>MEMBERS | ACTUAL NET<br>GAIN/<br>LOSS |
| JULY/AUG/SEPT         | 5                | 14                  | 0                          | 14                          | JULY/AUG/SEPT         | 125                | 604                        | 108                          | 496                         |
| OCT/NOV/DEC           | 3                | 9                   | 0                          | 9                           | OCT/NOV/DEC           | 90                 | 445                        | 98                           | 347                         |
| JAN/FEB/MAR           | 2                | 11                  | 0                          | 11                          | JAN/FEB/MAR           | 50                 | 486                        | 76                           | 410                         |
| APR/MAY/JUNE          | 0                | 0                   | 0                          | 0                           | APR/MAY/JUNE          | -30                | 0                          | 0                            | 0                           |