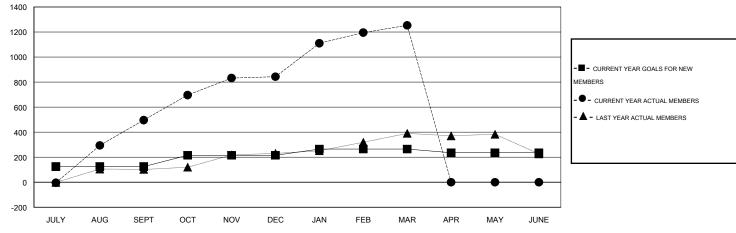

#### GOALS AND ACTUAL MEMBERS CUMULATIVE

| DROPPED CLUBS: 0  DROPPED MEMBERS |               | 118 CLUBS OF 142 ADDED 1 OR MORE<br>NEW MEMBERS | GENDER DISTRIBUTION  MALE 3,542 (82.31%)  FEMALE 761 (17.69%) | )            |
|-----------------------------------|---------------|-------------------------------------------------|---------------------------------------------------------------|--------------|
| DECEASED CLUB CANCELLED OTHER     | 0<br>0<br>282 | CLICK HERE FOR HEALTH ASSESSMENT DATA           | FAMILY UNIT MEMBERS HEAD OF HOUSEHOLD                         | 1,908<br>679 |
| TOTAL                             | 282           |                                                 | NON-HEAD OF HOUSEHOLD                                         | 1,229        |

# LOCATION NEPAL

GMT CA 6

|                       |                  | Clubs               |                            |                             | Members               |                    |                            |                              |                             |
|-----------------------|------------------|---------------------|----------------------------|-----------------------------|-----------------------|--------------------|----------------------------|------------------------------|-----------------------------|
| RESULTS FOR 2013-2014 |                  |                     |                            |                             | RESULTS FOR 2013-2014 |                    |                            |                              |                             |
| QUARTER               | NEW CLUB<br>GOAL | ACTUAL NEW<br>CLUBS | ACTUAL<br>DROPPED<br>CLUBS | ACTUAL NET<br>GAIN/<br>LOSS | QUARTER               | NEW MEMBER<br>GOAL | ACTUAL TOTAL MEMBERS ADDED | ACTUAL<br>DROPPED<br>MEMBERS | ACTUAL NET<br>GAIN/<br>LOSS |
| JULY/AUG/SEPT         | 5                | 14                  | 0                          | 14                          | JULY/AUG/SEPT         | 125                | 604                        | 108                          | 496                         |
| OCT/NOV/DEC           | 3                | 9                   | 0                          | 9                           | OCT/NOV/DEC           | 90                 | 445                        | 98                           | 347                         |
| JAN/FEB/MAR           | 2                | 11                  | 0                          | 11                          | JAN/FEB/MAR           | 50                 | 486                        | 76                           | 410                         |
| APR/MAY/JUNE          | 0                | 0                   | 0                          | 0                           | APR/MAY/JUNE          | -30                | 0                          | 0                            | 0                           |